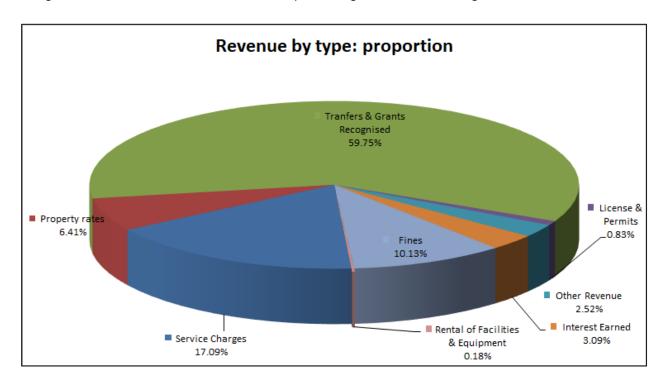

#### Revenue

Revenue to be generated from property rates, service charges, fines and transfers and grants form a significant percentage of the revenue basket of the municipality. These revenue sources comprise 93, 38% of the total revenue mix. From the below diagram, one would notice that the municipality is reliant on grants since the transfers recognized alone contribute 59, 75% to the budgeted revenue while 76, 80% of the capital budget is funded from grants.