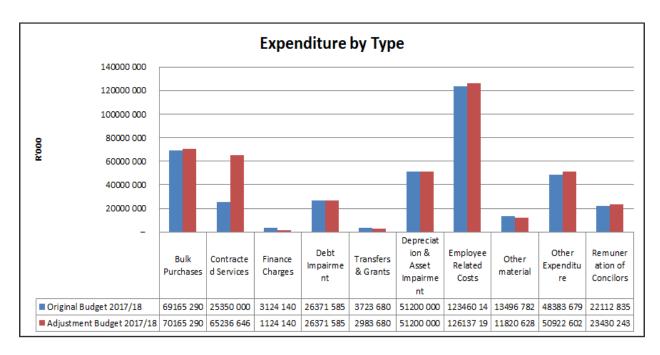

The above graphs present comparison of original and adjusted budget for revenue (by source) and expenditure (by type).

#### **Expenditure**

Employee related cost, other/general expenditure and bulk purchases are the major components or expenditure types under operating budget.

The impact of operating expenditure budget adjustment on expenditure types is as follows:-Expenditure items not affected by adjustment budget:

- Debt impairment;
- Depreciation and asset impairment; and

Expenditure items adjusted upwards:

- Employee related cost (2, 17%);
- Remuneration of Councilors (5, 96%)
- Other expenditure (5, 25%);
- Bulk purchase (1, 45%) and
- Contracted services (157.34%)

Expenditure items adjusted downwards:

- Other materials (12, 42%); and
- Transfers and grants (19.87%)
- Finance charges (32, 01%)

Table B5: Adjustment Capital Budget – vote and funding

|                                           |                    |                   |                 | Bud                       | get Year 20         | 17/18                    |                   |                   |                    | Budget<br>Year +1<br>2018/19 | Budget<br>Year +2<br>2019/20 |
|-------------------------------------------|--------------------|-------------------|-----------------|---------------------------|---------------------|--------------------------|-------------------|-------------------|--------------------|------------------------------|------------------------------|
| Description                               | Original<br>Budget | Prior<br>Adjusted | Accum.<br>Funds | Multi-<br>year<br>capital | Unfore.<br>Unavoid. | Nat. or<br>Prov.<br>Govt | Other<br>Adjusts. | Total<br>Adjusts. | Adjusted<br>Budget | Adjusted<br>Budget           | Adjusted<br>Budget           |
| Capital expenditure - Vote                |                    |                   |                 |                           |                     |                          |                   |                   |                    |                              |                              |
| Multi-year expenditure to be adjusted     |                    |                   |                 |                           |                     |                          |                   |                   |                    |                              |                              |
| Vote 1 - Executive & Council              | _                  | _                 | _               | _                         | _                   | _                        | _                 | _                 | _                  | _                            | _                            |
| Vote 2 - Office of the Municipal Manager  | _                  | _                 | _               | _                         | -                   | _                        | _                 | _                 | _                  | _                            | _                            |
| Vote 3 - Budget & Treasury                | _                  | _                 | _               | _                         | -                   | _                        | _                 | _                 | _                  | _                            | _                            |
| Vote 4 - Corporate Services               | 500                | _                 | _               | _                         | _                   | _                        | 800               | 800               | 1 300              | 900                          | 900                          |
| Vote 5 - Community Services               | 500                | _                 | _               | _                         | _                   | _                        | _                 | _                 | 500                | _                            | -                            |
| Vote 6 - Technical Services               | 52 539             | _                 | _               | _                         | _                   | _                        | 29 295            | 29 295            | 81 834             | 56 659                       | 56 454                       |
| Vote 7 - Development Planning             | _                  | _                 | _               | _                         | -                   | _                        | _                 | _                 | _                  | _                            | -                            |
| Vote 8 - Executive Support                | _                  | _                 | _               | -                         | -                   | _                        | _                 | _                 | _                  | _                            | -                            |
| Capital multi-year expenditure sub-total  | 53 539             | -                 | -               | -                         | -                   | -                        | 30 095            | 30 095            | 83 634             | 57 559                       | 57 354                       |
| Single-year expenditure to be adjusted    |                    |                   |                 |                           |                     |                          |                   |                   |                    |                              |                              |
| Vote 1 - Executive & Council              | _                  | _                 | _               | _                         | _                   | _                        | _                 | _                 | _                  | _                            | _                            |
| Vote 2 - Office of the Municipal Manager  | _                  | _                 | -               | _                         | _                   | _                        | _                 | _                 | _                  | _                            | _                            |
| Vote 3 - Budget & Treasury                | _                  | _                 | _               | _                         | _                   | _                        | _                 | _                 | _                  | -                            | _                            |
| Vote 4 - Corporate Services               | _                  | _                 | _               | _                         | -                   | _                        | _                 | _                 | _                  | _                            | _                            |
| Vote 5 - Community Services               | 400                | _                 | _               | _                         | -                   | _                        | _                 | _                 | 400                | _                            | -                            |
| Vote 6 - Technical Services               | 23 363             | _                 | _               | _                         | _                   | _                        | 3 552             | 3 552             | 26 915             | 26 747                       | 33 757                       |
| Vote 7 - Development Planning             | _                  | _                 | _               | _                         | _                   | _                        | _                 | _                 | _                  | _                            | _                            |
| Vote 8 - Executive Support                | _                  | _                 | -               | _                         | _                   | _                        | _                 | _                 | _                  | _                            | _                            |
| Capital single-year expenditure sub-total | 23 763             | _                 | -               | -                         | -                   | _                        | 3 552             | 3 552             | 27 315             | 26 747                       | 33 757                       |
| Total Capital Expenditure - Vote          | 77 302             | _                 | _               | _                         | _                   | _                        | 33 647            | 33 647            | 110 949            | 84 306                       | 91 111                       |