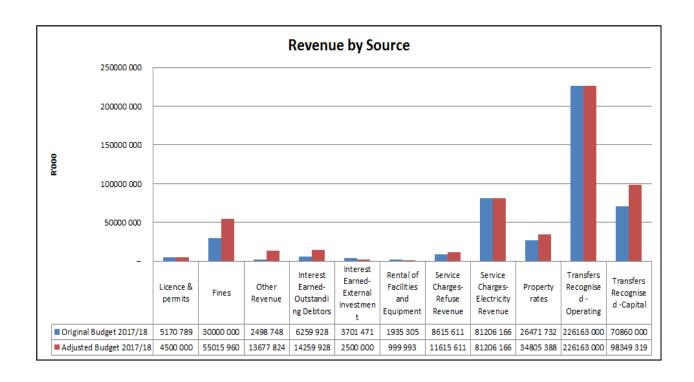

The above graphs present comparison of original and adjusted budget for revenue (by source) and expenditure (by type).

#### Revenue

Revenue to be generated from property rates, service charges, fines and transfers and grants form a significant percentage of the revenue basket of the municipality. These revenue sources comprise 93, 38% of the total revenue mix. From the below diagram, one would notice that the municipality is reliant on grants since the transfers recognized alone contribute 59, 75% to the budgeted revenue while 76, 80% of the capital budget is funded from grants.

The impact of revenue budget adjustment on revenue sources is as follows:-

Revenue sources not affected by budget adjustments:

- Transfers recognized operational;
- Service charges electricity

Revenue sources adjusted upwards:

- Property rates (31, 48%);
- Service charges refuse (34, 82%);
- Interest on outstanding debtors (127, 80%).
- Fines (83, 39%)
- Other revenue (447, 39%).

Revenue sources adjusted downwards:

- Licenses and permits (12, 97%);
- Rental of facilities and equipment (48, 33%);
- Interest on external investment (32, 46%);