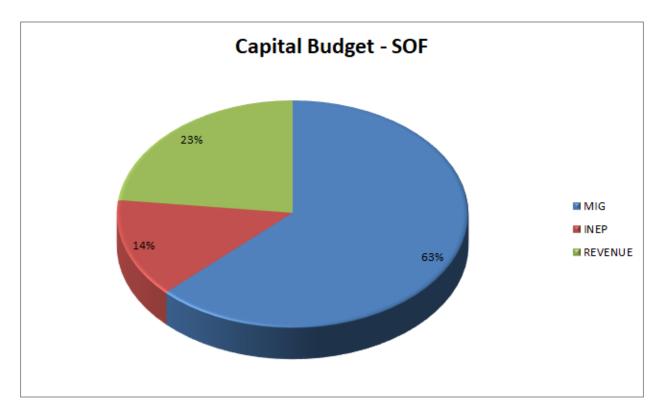

Table B5 is a breakdown of the capital programme in relation to capital expenditure by municipal vote (multi-year and single-year appropriations), capital expenditure by standard classification, and the funding sources necessary to fund the capital budget, including information on capital transfers from national departments.

The MFMA provides that a municipality may approve multi-year or single-year capital budget appropriations. In relation to multi-year budget appropriations for 2017/18 financial year, R83, 634 million has been allocated of the total R110,949 million capital budget, which totals to 75,38%. This allocation decreases to R57, 559 million in 2018/19 and then to R57, 354 million in 2019/20. The single-year capital expenditure budget has been appropriated at R27, 315 million (24, 62% of the total capital budget) for the 2017/18 financial year and escalates to R26, 747 million in 2018/19 and then R33, 757 million in 2019/20