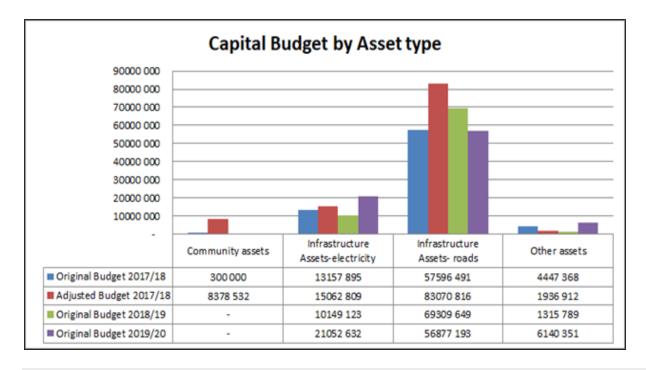

#### Capital expenditure

- The total capital expenditure budget has been adjusted upwards from R77, 302 million to R110, 949 million and the adjustment was informed by approved roll over, additional allocation on MIG, unforeseen expenditure on capital projects and an increase in some of internally funded projects.
- The detailed adjustments per projects are presented in table SB19

Table B5 is a breakdown of the capital programme in relation to capital expenditure by municipal vote (multi-year and single-year appropriations), capital expenditure by standard classification, and the funding sources necessary to fund the capital budget, including information on capital transfers from national departments.

The MFMA provides that a municipality may approve multi-year or single-year capital budget appropriations. In relation to multi-year budget appropriations for 2017/18 financial year, R83, 634 million has been allocated of the total R110,949 million capital budget, which totals to 75,38%. This allocation decreases to R57, 559 million in 2018/19 and then to R57, 354 million in 2019/20. The single-year capital expenditure budget has been appropriated at R27, 315 million (24, 62% of the total capital budget) for the 2017/18 financial year and escalates to R26, 747 million in 2018/19 and then R33, 757 million in 2019/20