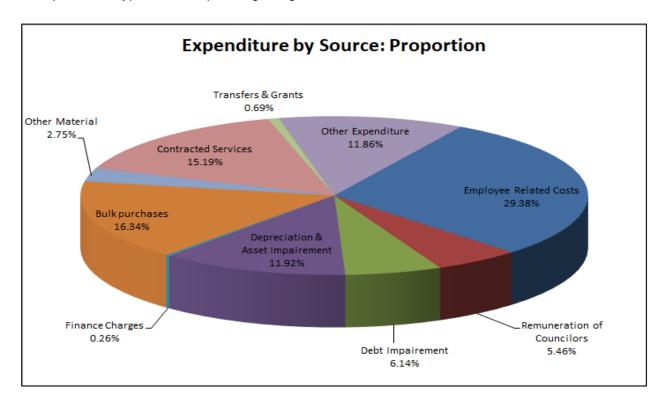

#### **Expenditure**

Employee related cost, other/general expenditure and bulk purchases are the major components or expenditure types under operating budget.

The impact of operating expenditure budget adjustment on expenditure types is as follows:-Expenditure items not affected by adjustment budget:

- Debt impairment;
- Depreciation and asset impairment; and

Expenditure items adjusted upwards:

- Employee related cost (2, 17%);
- Remuneration of Councilors (5, 96%)
- Other expenditure (5, 25%);
- Bulk purchase (1, 45%) and
- Contracted services (157.34%)

Expenditure items adjusted downwards:

- Other materials (12, 42%); and
- Transfers and grants (19.87%)
- Finance charges (32, 01%)

Table B5: Adjustment Capital Budget – vote and funding

|                                           |                    |                   |                 | Bud                       | get Year 20         | 17/18                    |                   |                   |                    | Budget<br>Year +1<br>2018/19 | Budget<br>Year +2<br>2019/20 |
|-------------------------------------------|--------------------|-------------------|-----------------|---------------------------|---------------------|--------------------------|-------------------|-------------------|--------------------|------------------------------|------------------------------|
| Description                               | Original<br>Budget | Prior<br>Adjusted | Accum.<br>Funds | Multi-<br>year<br>capital | Unfore.<br>Unavoid. | Nat. or<br>Prov.<br>Govt | Other<br>Adjusts. | Total<br>Adjusts. | Adjusted<br>Budget | Adjusted<br>Budget           | Adjusted<br>Budget           |
| Capital expenditure - Vote                |                    |                   |                 |                           |                     |                          |                   |                   |                    |                              |                              |
| Multi-year expenditure to be adjusted     |                    |                   |                 |                           |                     |                          |                   |                   |                    |                              |                              |
| Vote 1 - Executive & Council              | _                  | _                 | _               | _                         | _                   | _                        | _                 | _                 | _                  | _                            | _                            |
| Vote 2 - Office of the Municipal Manager  | _                  | _                 | _               | _                         | -                   | _                        | _                 | _                 | _                  | _                            | _                            |
| Vote 3 - Budget & Treasury                | _                  | _                 | _               | _                         | -                   | _                        | _                 | _                 | _                  | _                            | _                            |
| Vote 4 - Corporate Services               | 500                | _                 | _               | _                         | _                   | _                        | 800               | 800               | 1 300              | 900                          | 900                          |
| Vote 5 - Community Services               | 500                | _                 | _               | _                         | _                   | _                        | _                 | _                 | 500                | _                            | -                            |
| Vote 6 - Technical Services               | 52 539             | _                 | _               | _                         | _                   | _                        | 29 295            | 29 295            | 81 834             | 56 659                       | 56 454                       |
| Vote 7 - Development Planning             | _                  | _                 | _               | _                         | -                   | _                        | _                 | _                 | _                  | _                            | -                            |
| Vote 8 - Executive Support                | _                  | _                 | _               | -                         | -                   | _                        | _                 | _                 | _                  | _                            | -                            |
| Capital multi-year expenditure sub-total  | 53 539             | -                 | -               | -                         | -                   | -                        | 30 095            | 30 095            | 83 634             | 57 559                       | 57 354                       |
| Single-year expenditure to be adjusted    |                    |                   |                 |                           |                     |                          |                   |                   |                    |                              |                              |
| Vote 1 - Executive & Council              | _                  | _                 | _               | _                         | _                   | _                        | _                 | _                 | _                  | _                            | _                            |
| Vote 2 - Office of the Municipal Manager  | _                  | _                 | -               | _                         | _                   | _                        | _                 | _                 | _                  | _                            | _                            |
| Vote 3 - Budget & Treasury                | _                  | _                 | _               | _                         | _                   | _                        | _                 | _                 | _                  | -                            | _                            |
| Vote 4 - Corporate Services               | _                  | _                 | _               | _                         | -                   | _                        | _                 | _                 | _                  | _                            | _                            |
| Vote 5 - Community Services               | 400                | _                 | _               | _                         | -                   | _                        | _                 | _                 | 400                | _                            | -                            |
| Vote 6 - Technical Services               | 23 363             | _                 | _               | _                         | _                   | _                        | 3 552             | 3 552             | 26 915             | 26 747                       | 33 757                       |
| Vote 7 - Development Planning             | _                  | _                 | _               | _                         | _                   | _                        | _                 | _                 | _                  | _                            | _                            |
| Vote 8 - Executive Support                | _                  | _                 | -               | _                         | _                   | _                        | _                 | _                 | _                  | _                            | _                            |
| Capital single-year expenditure sub-total | 23 763             | _                 | -               | -                         | -                   | _                        | 3 552             | 3 552             | 27 315             | 26 747                       | 33 757                       |
| Total Capital Expenditure - Vote          | 77 302             | _                 | _               | _                         | _                   | _                        | 33 647            | 33 647            | 110 949            | 84 306                       | 91 111                       |